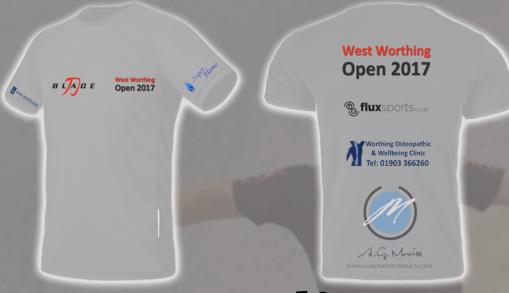

## **Tournament T-Shirt**

Enter online at: www.csquash.org

Entry Fee: £20.00 (Payable in cash on the day)

- Entry fee includes West Worthing Open tournament t-shirt.
- All players are guaranteed at least three matches