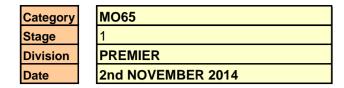

## **INTER COUNTY CHAMPIONSHIPS - RESULT SHEET**

| Match 1 |   | KENT        | v | SUSSEX         | Score | Games           |
|---------|---|-------------|---|----------------|-------|-----------------|
|         | 1 | Ken Randall |   | Phil Ayton     | 0/3   | 8/10, 0/9, 5/9. |
|         | 2 | John Lowe   |   | Alan Hyde      | 0/3   | 3/9, 2/9, 3/9.  |
|         | 3 | Syd Spittle |   | Graham Fisher  | 0/3   | 6/9, 6/9, 3/9.  |
|         |   |             |   | SUSSEX bt KENT | 3/0   |                 |

| Match 2 |   | SUSSEX        | v | OXFORDSHIRE           | Score | Games           |
|---------|---|---------------|---|-----------------------|-------|-----------------|
|         | 1 | Phil Ayton    |   | Tony Wheeler          | 3/0   | 0/1, 9/2, 9/3.  |
| :       | 2 | Alan Hyde     |   | Trevor Cox            | 3/0   | 10/8, 9/2, 9/6. |
|         | 3 | Graham Fisher |   | Mike Rogers           | 0/3   | 0/9, 5/9, 5/9.  |
| _       |   |               |   | SUSSEX bt OXFORDSHIRE | 2/1   |                 |

| Match 3 |   | KENT        | v | OXFORDSHIRE         | Score | Games                    |
|---------|---|-------------|---|---------------------|-------|--------------------------|
| 1       | 1 | Ken Randall |   | Tony Wheeler        | 1/3   | 2/9, 10/8, 4/9, 3/9.     |
|         | 2 | John Lowe   |   | Trevor Cox          | 3/2   | 6/9, 1/9, 9/4, 9/2, 9/2. |
| 3       | 3 | Syd Spittle |   | Mike Rogers         | 0/3   | 7/9, 7/9, 3/9.           |
| _       |   |             |   | OXFORDSHIRE bt KENT | 2/1   |                          |

|   | Final Places                           | Ti | Points |  |  |  |  |  |
|---|----------------------------------------|----|--------|--|--|--|--|--|
| 1 | SUSSEX                                 |    | 25     |  |  |  |  |  |
| 2 | OXFORDSHIRE                            |    | 14     |  |  |  |  |  |
| 3 | KENT                                   |    | 4      |  |  |  |  |  |
| 4 |                                        |    |        |  |  |  |  |  |
|   | One point for each game won in a match |    |        |  |  |  |  |  |
|   | 5 bonus points to team winning the tie |    |        |  |  |  |  |  |
|   | Match = player v player                |    |        |  |  |  |  |  |
|   | Tie = county v county                  |    |        |  |  |  |  |  |